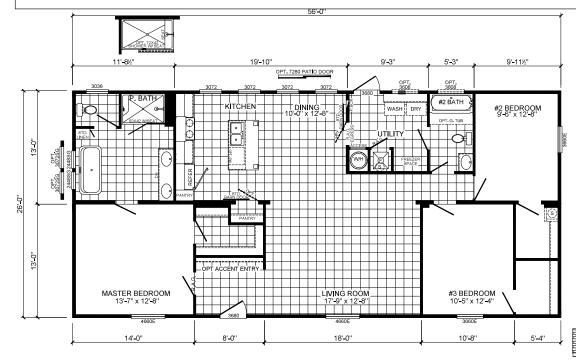

## **Bakerhill**

**Express Series** 

1456 SQ. FT. (Approximate) 3 Bedrooms, 2 Baths

Last Updated: 2-17-25