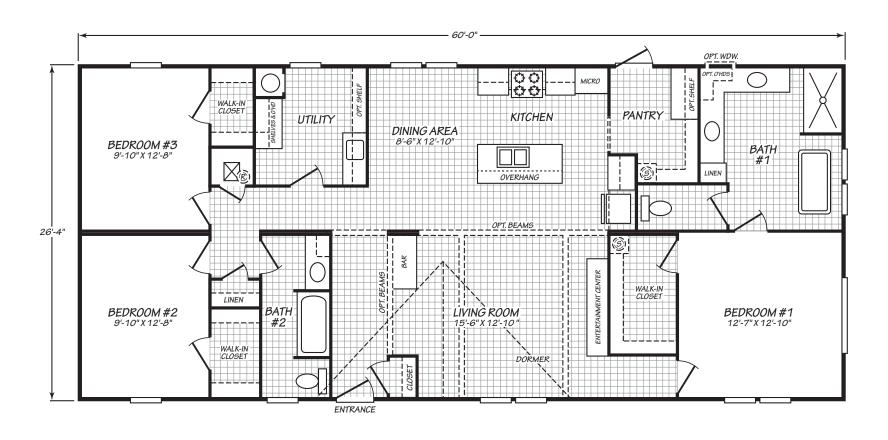

## Weiland

**Summit Series** 

1580 SQ. FT. (Approximate) 3 Bedrooms, 2 Baths

Last Updated: 2-17-25