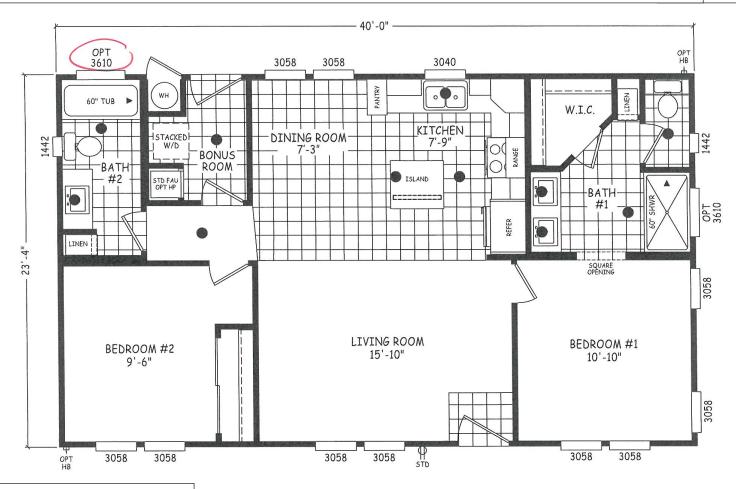

## **Kinnison**

**Edge Series** 

930 SQ. FT. (Approximate) 2 Bedroom, 2 Bath

Last Updated: 2-10-25