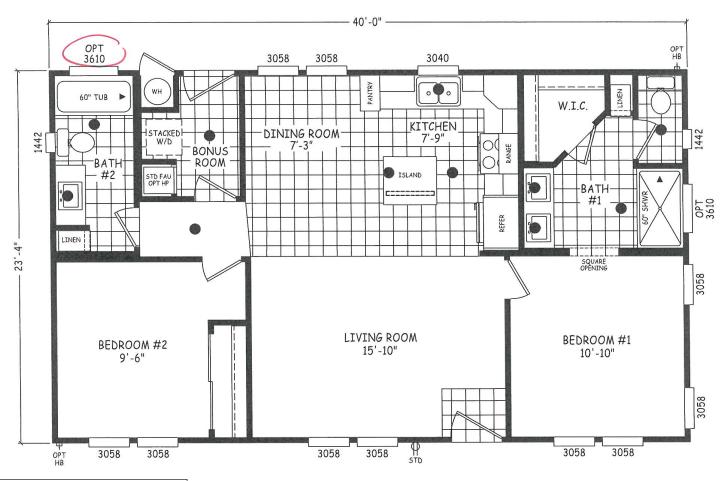

## Moneta

**Edge Series** 

930 SQ. FT. (Approximate) 2 Bedroom, 2 Bath

Last Updated: 2-10-25

MOBILE HOMES ON MAIN 8355 E. Main Street

Mesa, AZ 85207