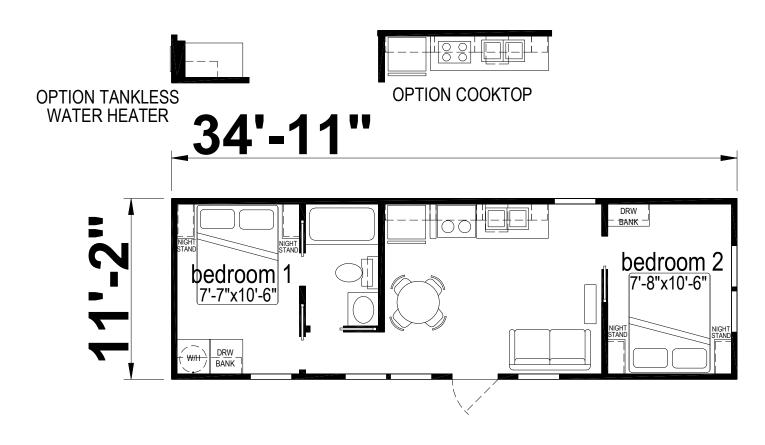

## Cascade

**Shore Park Series** 

389 SQ. FT. (Approximate) 2 Bedroom, 1 Bath

Last Updated: 2-10-25