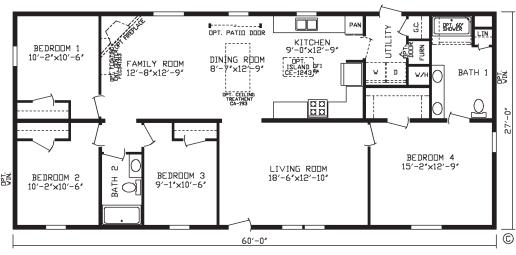

## **Atwood**

Inspiration LE Series, Multi Section

1,620 SQ. FT. (Approximate) 4 Bedroom, 2 Bath

Last Updated: 3-27-24

RO2 Opt Bedroom 5

**FACTORY EXPO HOME CENTERS** 2225 E. Market St. Nappanee IN 46550

**RO3 Opt Family Room** 