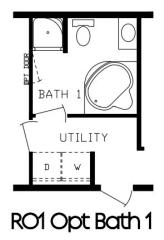

## **Banta**

Inspiration LE Series, Single Section

920 SQ. FT. (Approximate) 2 Bedroom, 1 Bath

Last Updated: 11-9-21