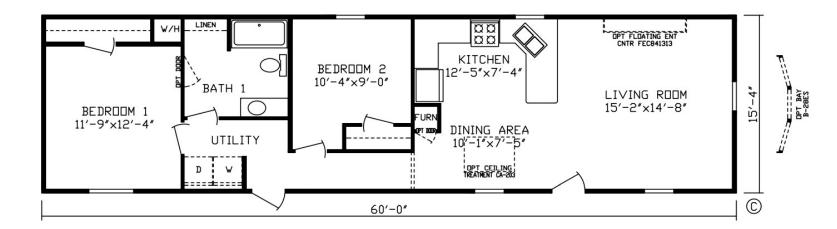

## **Banta**

Inspiration LE Series, Single Section

920 SQ. FT. (Approximate) 2 Bedroom, 1 Bath

Last Updated: 11-9-21