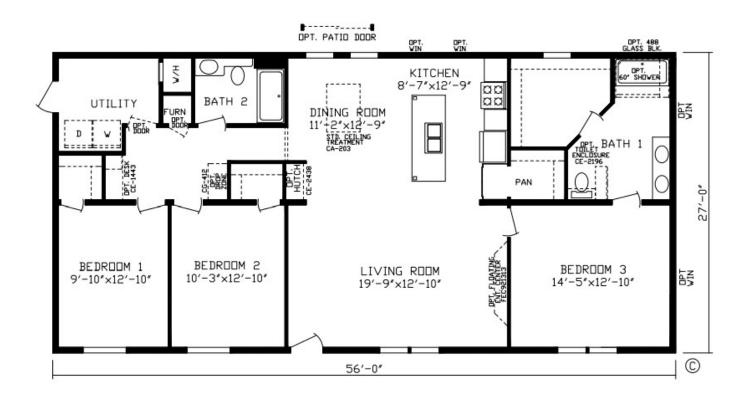

## **Barbee**

Inspiration LE Series, Multi Section

1,512 SQ. FT. (Approximate) 3 Bedroom, 2 Bath

Last Updated: 11-16-21

FACTORY EXPO HOME CENTERS 2225 E. Market St. Nappanee IN 46550