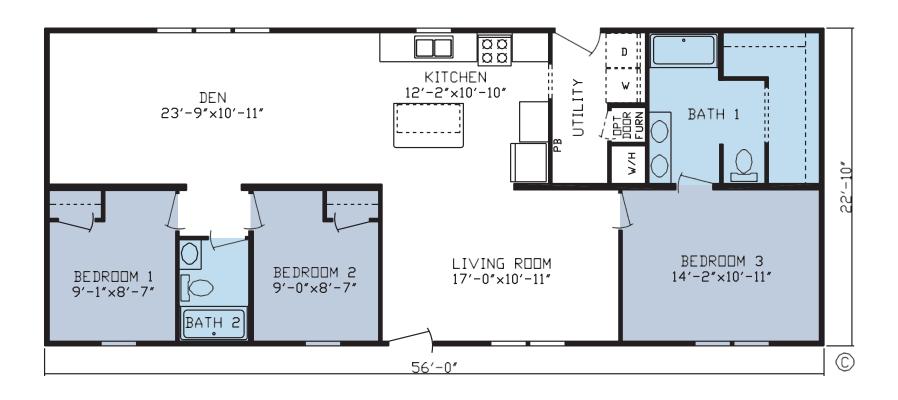

## **Brendle**

**Essence Series** 

1,279 SQ. FT. (Approximate) 3 Bedroom, 2 Bath

Last Updated: 7-11-25