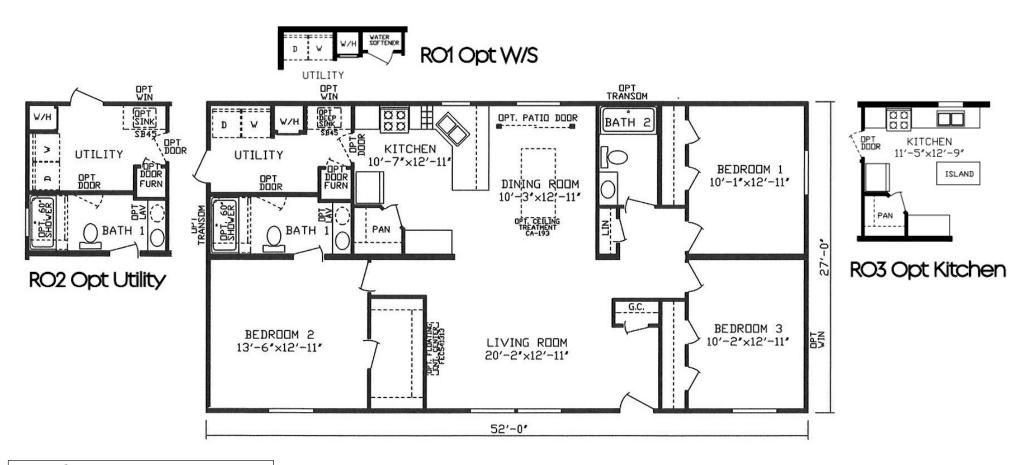

## **Brimfield**

Fairmont LE Multi-Section Series

1,404 SQ. FT. (Approximate) 3 Bedroom, 2 Bath

Last Updated: 1-10-24