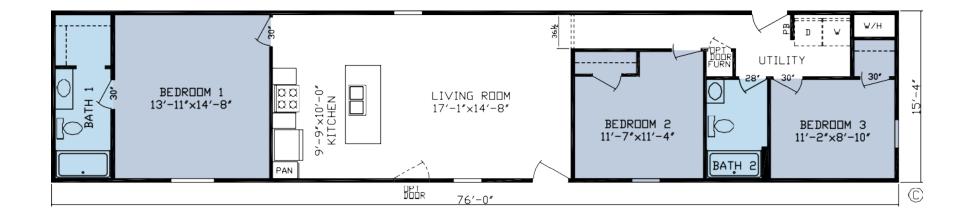

## **Coralvine**

**Essence Series** 

1,165 SQ. FT. (Approximate) 3 Bedroom, 2 Bath

Last Updated: 7-11-25