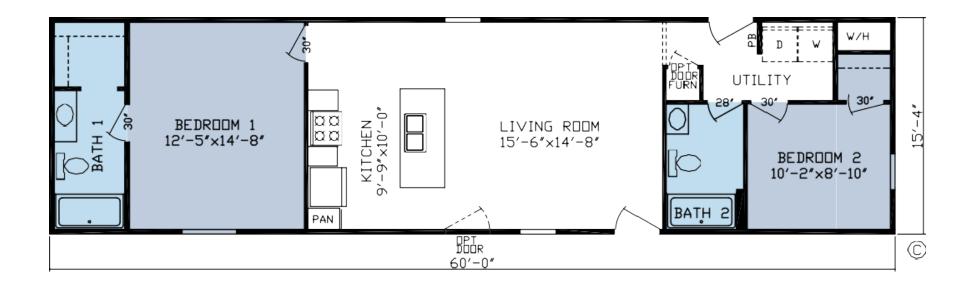

## **Dorian**

**Essence Series** 

920 SQ. FT. (Approximate) 2 Bedroom, 2 Bath

Last Updated: 7-11-25