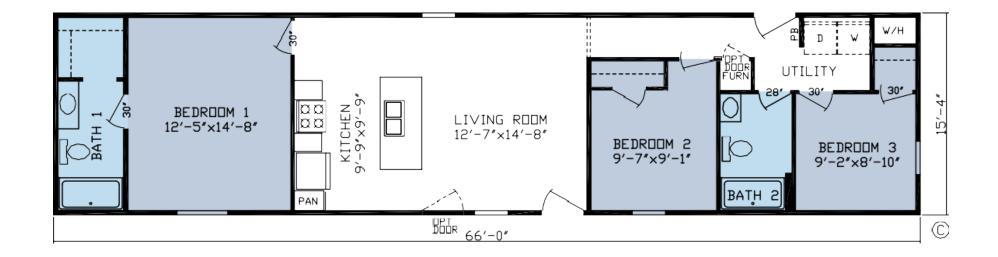

## **Farrow**

**Essence Series** 

1,012 SQ. FT. (Approximate) 3 Bedroom, 2 Bath

Last Updated: 7-11-25