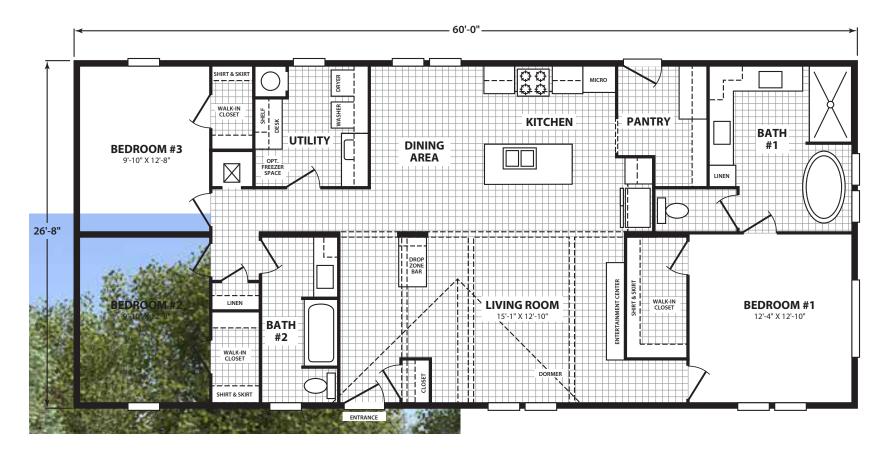

## Galloway

**Alpha Series** 

1,600 SQ. FT. (Approximate) 3 Bedroom, 2 Bath

FACTORY EXPO HOME CENTERS 2225 E. Market St. Nappanee IN 46550