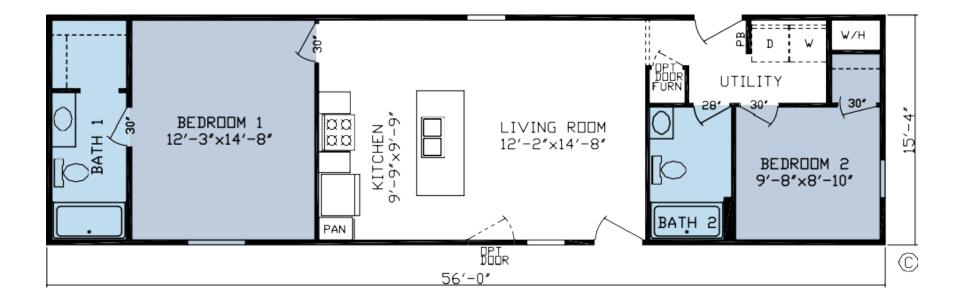

## Greeleyville

Essence Series 858 SQ. FT. (Approximate) 2 Bedroom, 2 Bath

Last Updated: 7-11-25

FACTORY EXPO HOME CENTERS 2225 E. Market St. Nappanee IN 46550