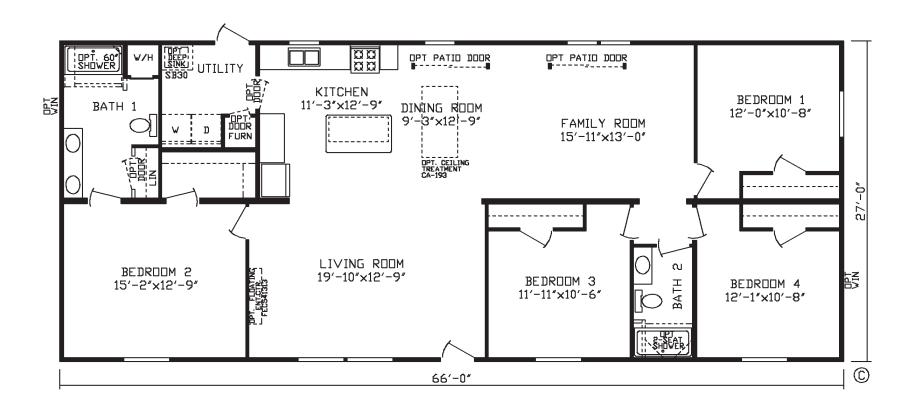

## Greenleaf

Inspiration LE Series, Multi Section 1,782 SQ. FT. (Approximate) 4 Bedroom, 2 Bath

Last Updated: 4-14-24

FACTORY EXPO HOME CENTERS 2225 E. Market St. Nappanee IN 46550