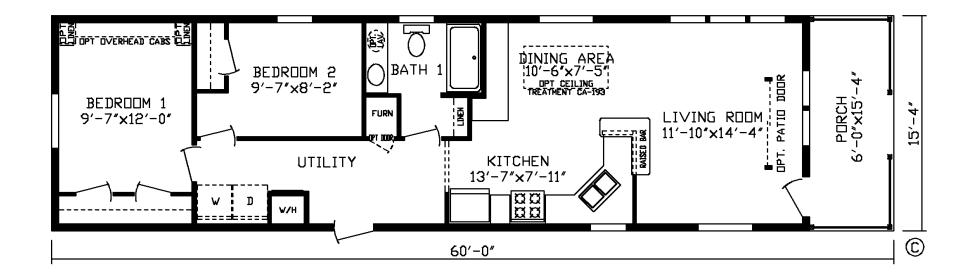

## **Gresham**

Inspiration LE Series, Single Section

828 SQ. FT. (Approximate) 2 Bedroom, 1 Bath

Last Updated: 6-12-23