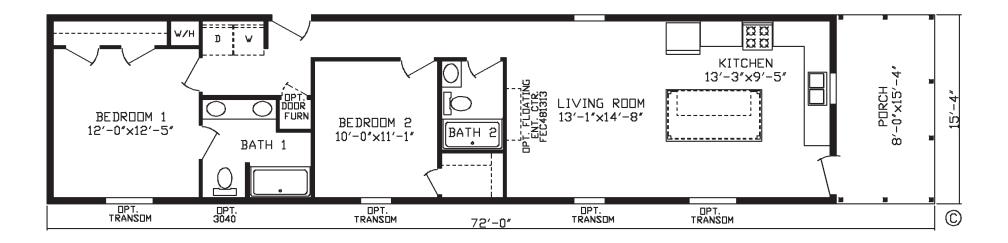

## Gwen

Inspiration LE Series, Single Section 1,152 SQ. FT. (Approximate) 2 Bedroom, 2 Bath

Last Updated: 12-9-24

FACTORY EXPO HOME CENTERS 2225 E. Market St. Nappanee IN 46550