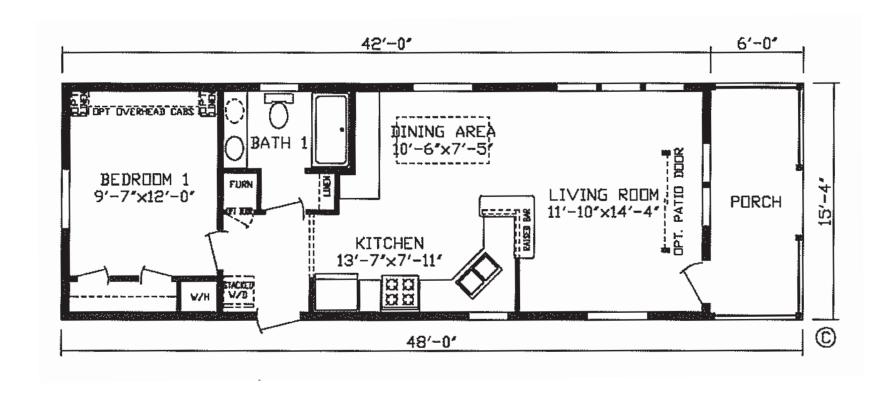

## **Hames**

Inspiration LE Series, Single Section

640 SQ. FT. (Approximate) 1 Bedroom, 1 Bath

Last Updated: 6-1-23