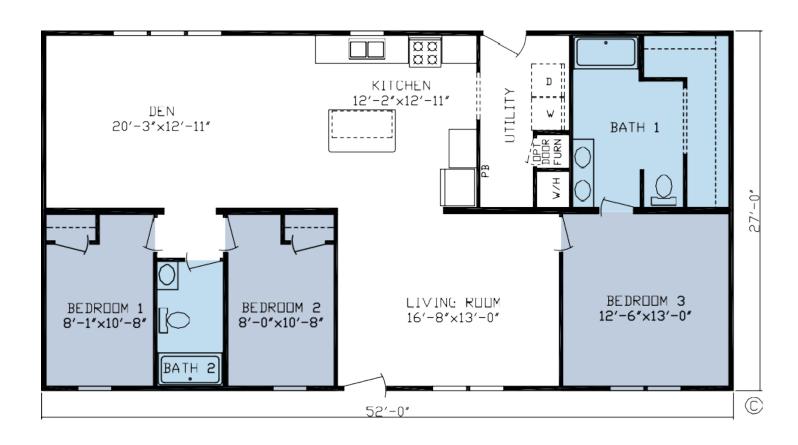

## Hubert

**Essence Series** 

1,404 SQ. FT. (Approximate) 3 Bedroom, 2 Bath

Last Updated: 7-11-25