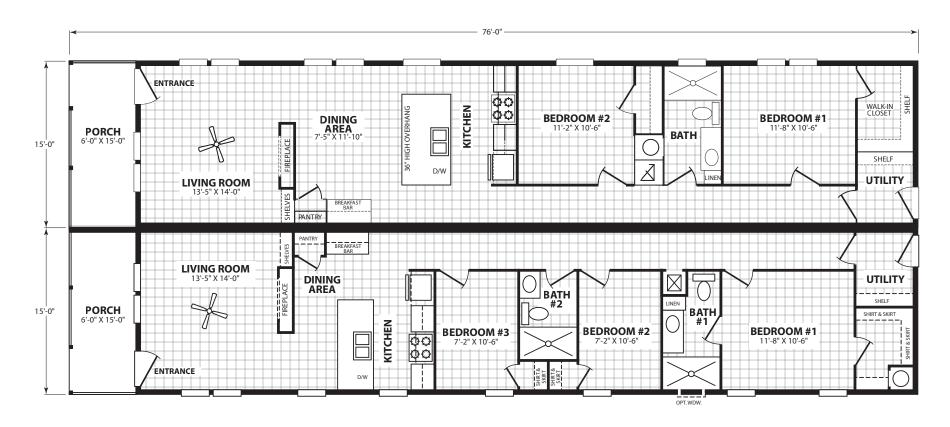

## Anthem Duplex Series

1,050 SQ. FT. (Approximate) 3 Bedroom, 2 Bath

FACTORY EXPO HOME CENTERS 2225 E. Market St. Nappanee IN 46550