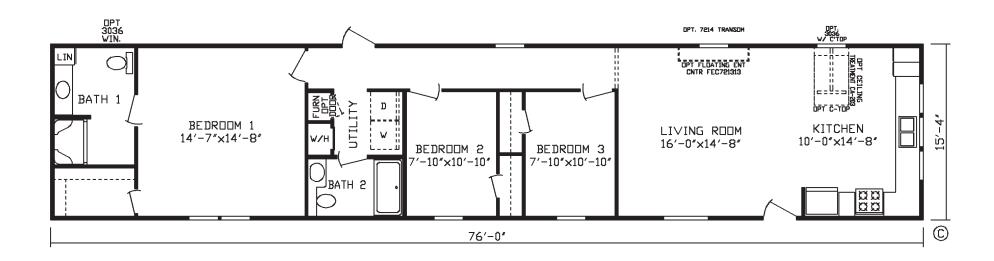

## Kandy

Inspiration LE Series, Single Section

1,170 SQ. FT. (Approximate) 3 Bedroom, 2 Bath

Last Updated: 2-28-24