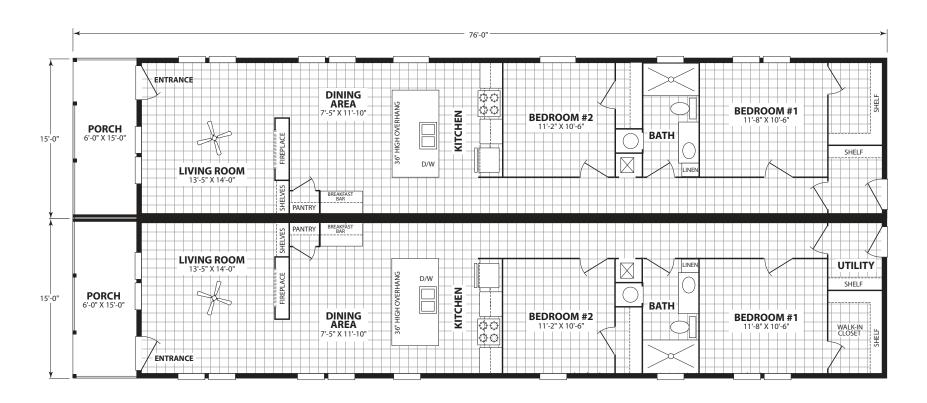

## **Kinkate**

**Anthem Duplex Series** 

1,050 SQ. FT. (Approximate) 2 Bedroom, 1 Bath

Last Updated: 4-9-24

FACTORY EXPO HOME CENTERS 2225 E. Market St. Nappanee IN 46550