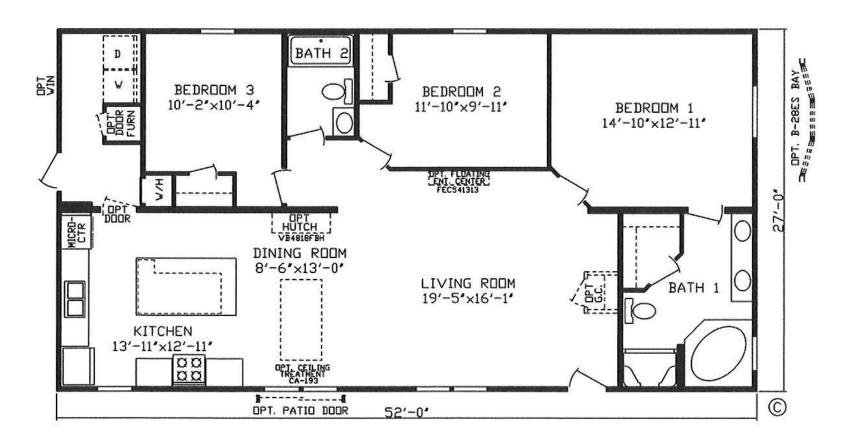

## Mendota

Inspiration LE Series, Multi Section

1,404 SQ. FT. (Approximate) 3 Bedroom, 2 Bath

Last Updated: 1-11-24