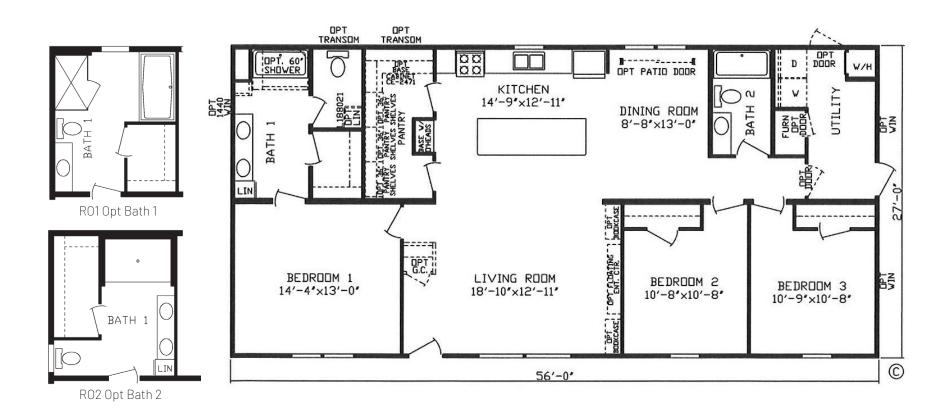

## **Northbrook**

Inspiration LE Series, Multi Section

1,512 SQ. FT. (Approximate) 3 Bedroom, 2 Bath

Last Updated: 1-10-24