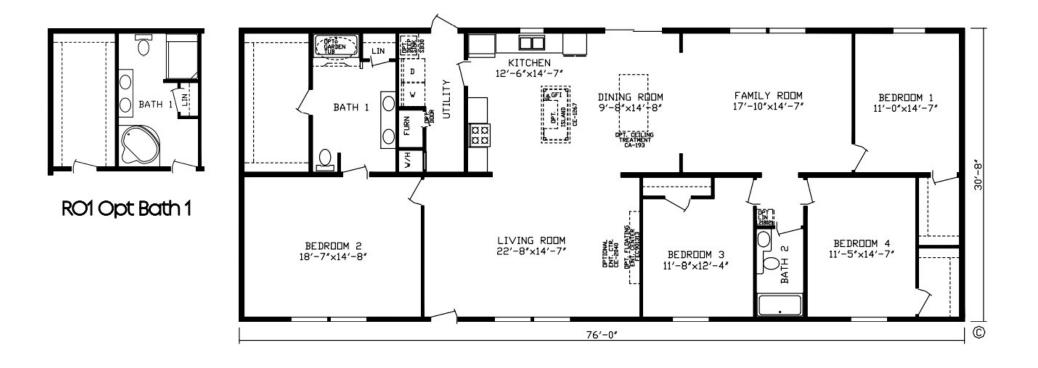

## Northcliff

Fairmont LE Multi-Section Series 2,330 SQ. FT. (Approximate) 4 Bedroom, 2 Bath

Last Updated: 11-16-21

FACTORY EXPO HOME CENTERS 2225 E. Market St. Nappanee IN 46550