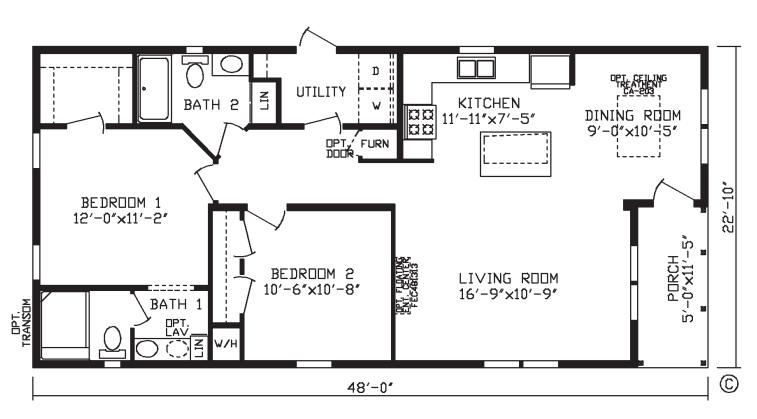

## **Palmton**

Inspiration LE Series, Multi Section
1,027 SQ. FT. (Approximate) 2 Bedroom, 2 Bath

Last Updated: 5-9-24

FACTORY EXPO HOME CENTERS 2225 E. Market St. Nappanee IN 46550