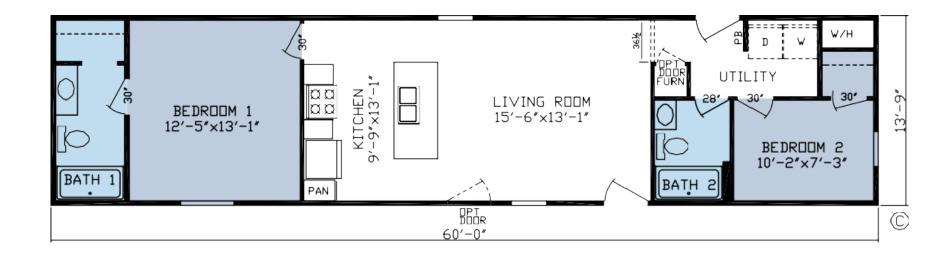

## Roebuck

**Essence Series** 

825 SQ. FT. (Approximate) 2 Bedroom, 2 Bath

Last Updated: 7-11-25