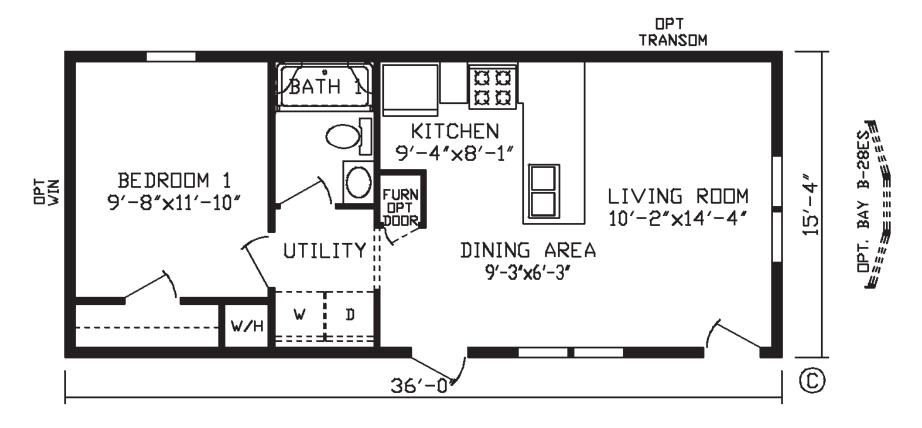

## Rushville

Inspiration LE Series, Single Section

552 SQ. FT. (Approximate) 1 Bedroom, 1 Bath

Last Updated: 3-20-24