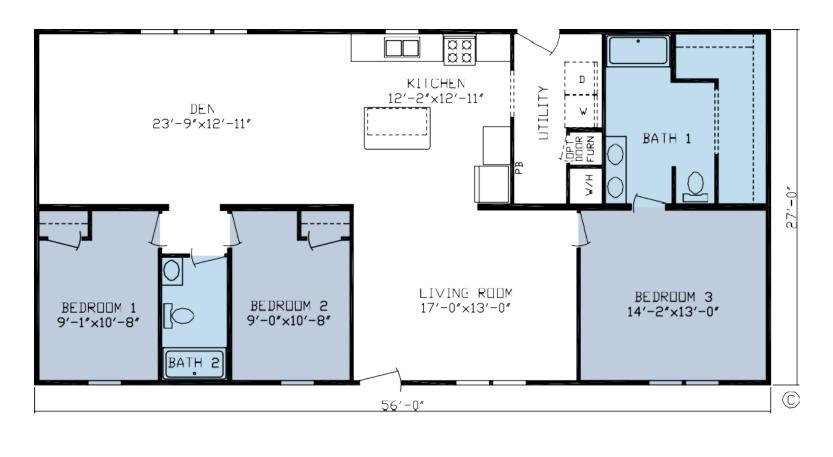

## Simpsonville

Essence Series 1,512 SQ. FT. (Approximate) 3 Bedroom, 2 Bath

Last Updated: 7-11-25

★ **FACTORY EXPO HOME CENTERS** 2225 E. Market St. Nappanee IN 46550