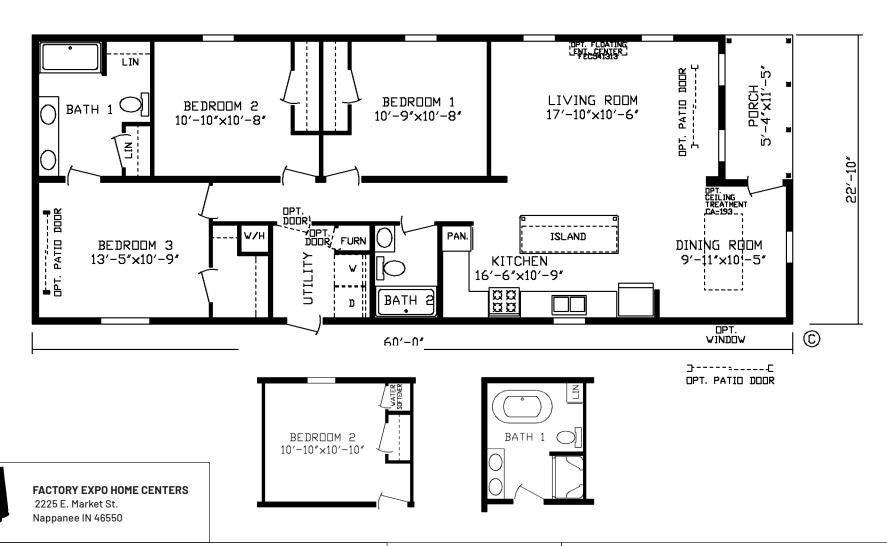

## Tilden

Fairmont LE Multi-Section Series

1,309 SQ. FT. (Approximate) 3 Bedroom, 2 Bath

Last Updated: 5-9-24