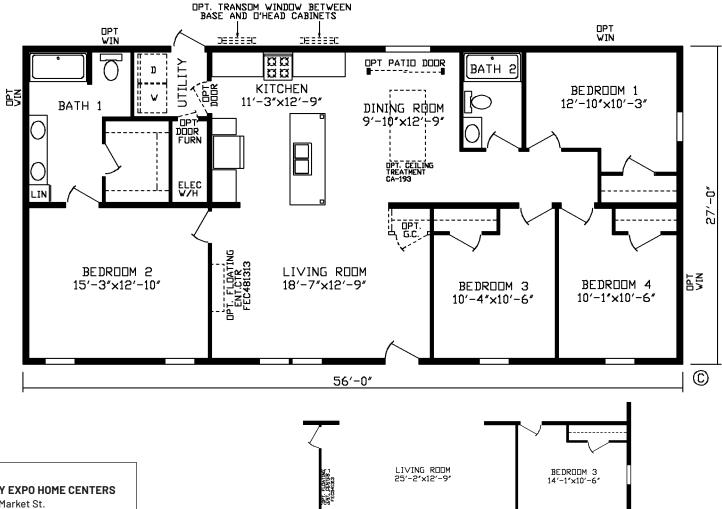

## **Tinley**

Fairmont LE Multi-Section Series

1,512 SQ. FT. (Approximate) 4 Bedroom, 2 Bath

Last Updated: 5-9-24

**FACTORY EXPO HOME CENTERS** 2225 E. Market St. Nappanee IN 46550