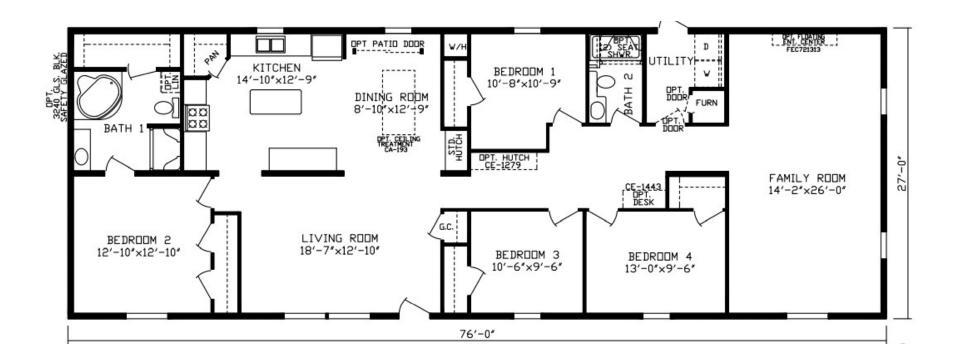

## **Valeene**

Fairmont LE Multi-Section Series

2,052 SQ. FT. (Approximate) 4 Bedroom, 2 Bath

Last Updated: 11-16-21