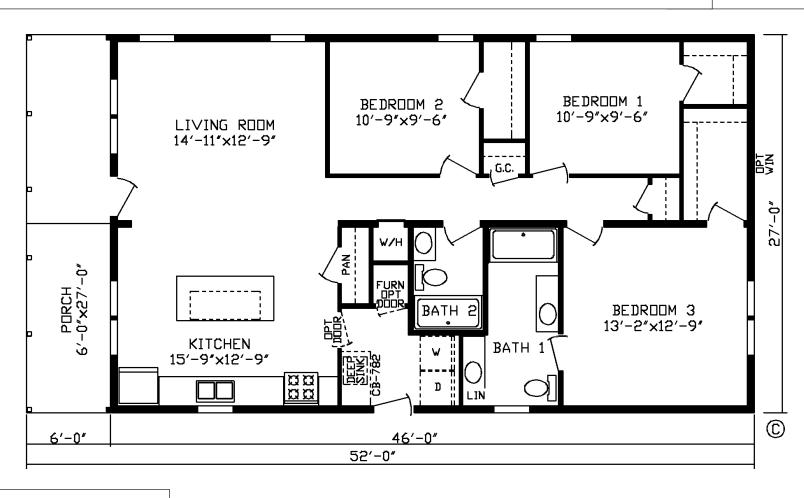

## Webber

Inspiration LE Series, Multi Section

1,242 SQ. FT. (Approximate) 3 Bedroom, 2 Bath

Last Updated: 6-13-24

FACTORY EXPO HOME CENTERS 2225 E. Market St. Nappanee IN 46550