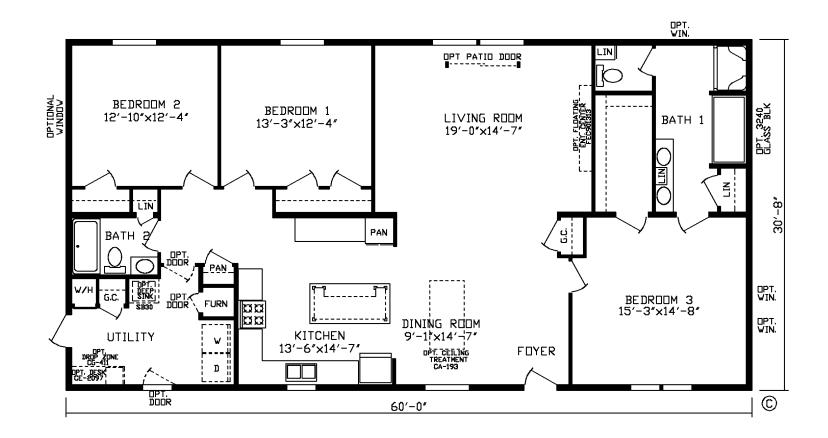

## Wynnton

Fairmont LE Multi-Section Series 1,840 SQ. FT. (Approximate) 3 Bedroom, 2 Bath

Last Updated: 5-9-24

FACTORY EXPO HOME CENTERS 2225 E. Market St. Nappanee IN 46550