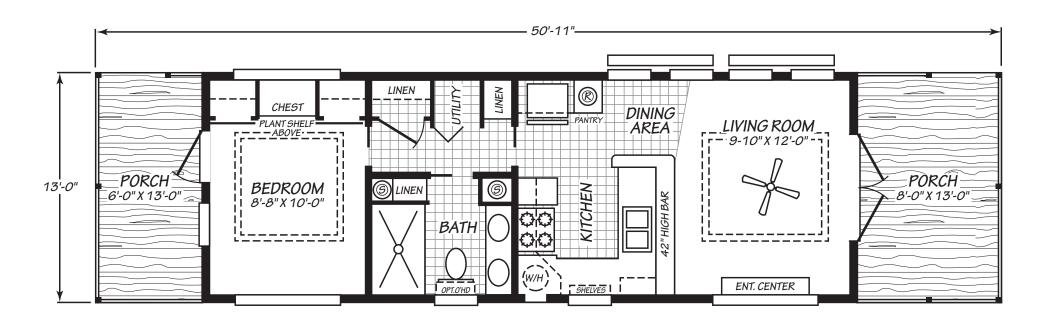

## **Maywood**

Hawk Elite Series

479 SQ. FT. (Approximate) 1 Bedroom, 1 Bath

Last Updated: 2-12-25