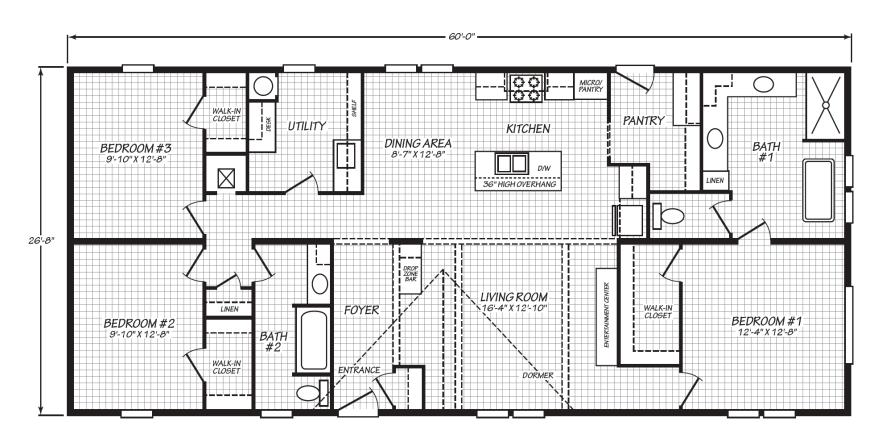

## **Brooks**

Blue Ridge Multi-Wide Series

1600 SQ. FT. (Approximate) 3 Bedroom, 2 Bath

Last Updated: 2-12-25