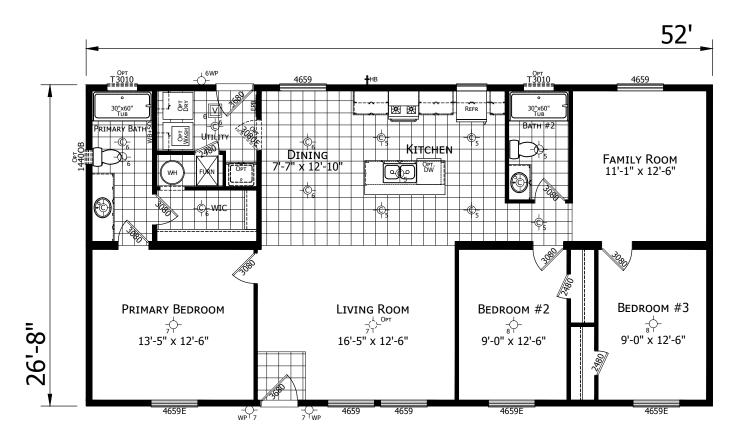

## **Annex**

**Champion Noble Series** 

1387 SQ. FT. (Approximate) 3 Bedroom, 2 Bath

Last Updated: 2-17-25