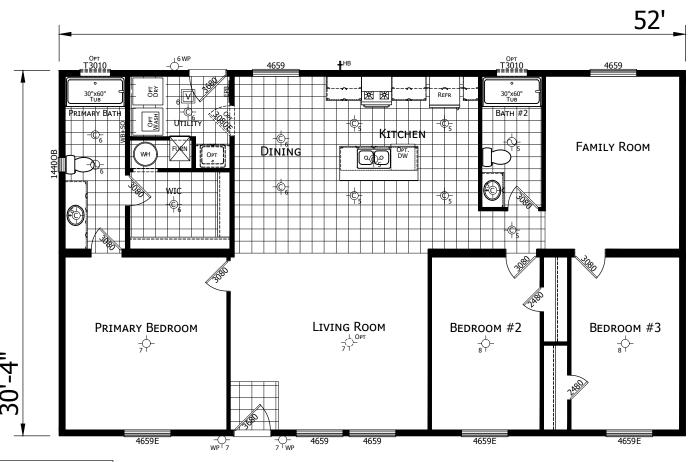

## **Bramwell**

**Champion Noble Series** 

1577 SQ. FT. (Approximate) 3 Bedroom, 2 Bath

Last Updated: 2-17-25