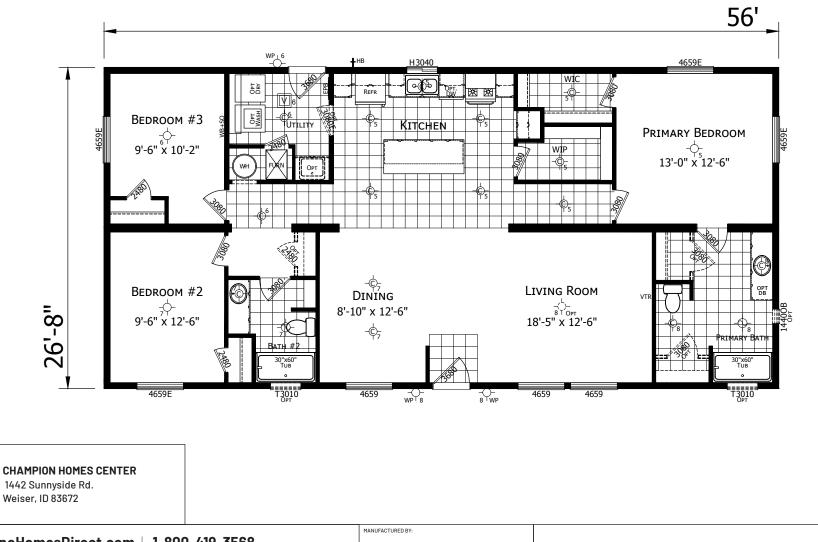

## **Champion Noble Series**

1494 SQ. FT. (Approximate) 3 Bedroom, 2 Bath

Last Updated: 2-17-25

HOMES