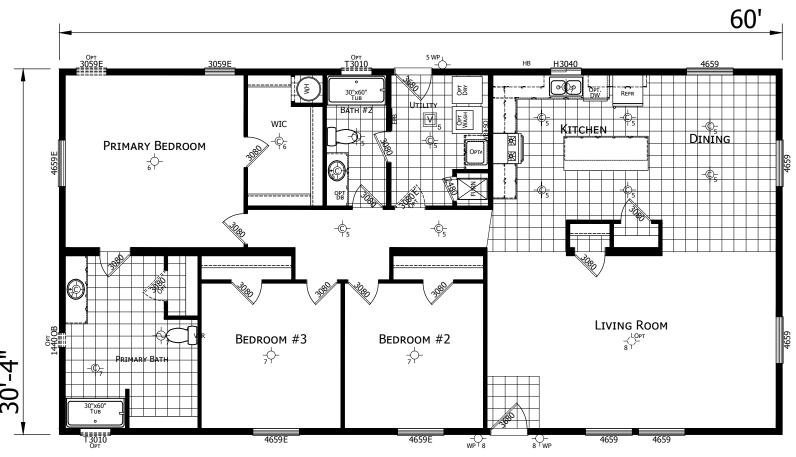

## Nyssa

**Champion Noble Series** 

1820 SQ. FT. (Approximate) 3 Bedroom, 2 Bath

Last Updated: 2-17-25